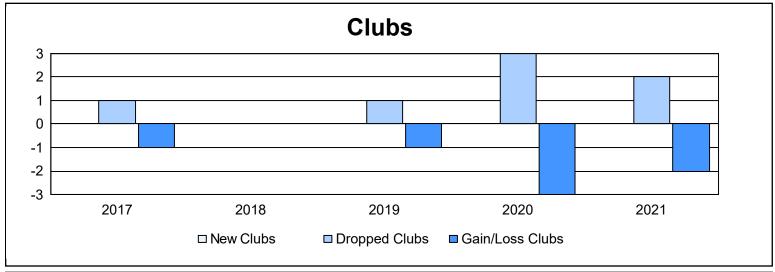

District 105SW As of June 2021 Cumulative

| Year      | New<br>Clubs | Dropped<br>Clubs | Gain/<br>Loss<br>Clubs | New<br>Members | Charter<br>Members | Reinstate<br>Members | Transfer<br>Members | Total<br>Member<br>Added | Total<br>Members<br>Dropped | Gain/<br>Loss<br>Members |
|-----------|--------------|------------------|------------------------|----------------|--------------------|----------------------|---------------------|--------------------------|-----------------------------|--------------------------|
| 2016-2017 | 0            | 1                | -1                     | 110            | 2                  | 4                    | 11                  | 127                      | 159                         | -32                      |
| 2017-2018 | 0            | 0                | 0                      | 134            | 0                  | 11                   | 17                  | 162                      | 181                         | -19                      |
| 2018-2019 | 0            | 1                | -1                     | 84             | 1                  | 3                    | 11                  | 99                       | 142                         | -43                      |
| 2019-2020 | 0            | 3                | -3                     | 82             | 1                  | 10                   | 15                  | 108                      | 150                         | -42                      |
| 2020-2021 | 0            | 2                | -2                     | 49             | 0                  | 3                    | 8                   | 60                       | 164                         | -104                     |
| Average   | 0            | 1                | -1                     | 92             | 1                  | 6                    | 12                  | 111                      | 159                         | -48                      |